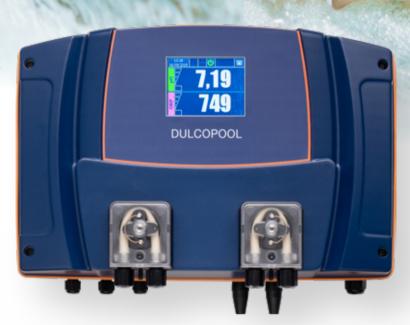

#### **DULCOPOOL**

Experience the perfect water treatment for your private swimming pool with the DULCOPOOL measuring and control unit. This plug-in compact unit comes with two integrated dosing hose pumps, each 0.8 l/h, and measures the pH value and the redox potential for crystal-clear water. The operation is really easy to handle via touch screen or safely via the app. The space-saving pumps are mounted directly the housing and the system comes with matching accessories. Trusting DULCOPOOL for the best results in your pool.