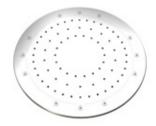

# The highlight of the aerator: 2-piece round cover/with light

for aerator with seal and screws, packed

The special bubble and light function offers you a visual highlight as well as an unforgettable bathing experience. The highly polished stainless steel bubble plate encloses a highly efficient RGBW LED spotlight for an optimal mix of the elements air, water and light.

The element for the technical room offers ideal heat dissipation of the air pump and has an integrated cable connection for the LED spotlight. This solution is also ideally suited for renovations and extensions, as separate cable ducts for the integrated spotlight are not necessary.