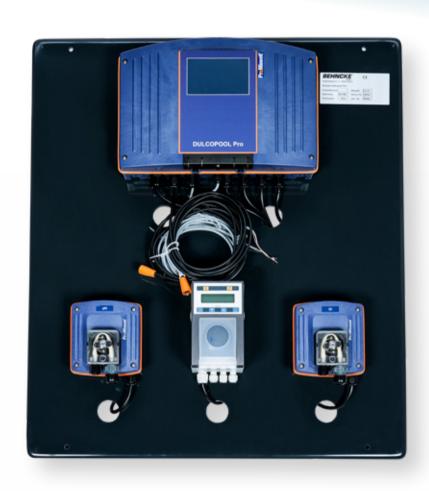

#### **DULCOPOOL Pro**

The DULCOPOOL Pro measuring and control unit gives you ultimate control over the water treatment in your pool. With a secure web server and user-friendly touch display, operation is simple. The DULCOPOOL Pro can connect more powerful pumps for larger pools and control Besgo bar valves. With an optional heating sensor 0-20~mA you can even control the heating. The control of salt electrolysis systems or free chlorine measurement for best measuring results also public pools is possible. In addition, the control of frequency-controlled circulation pumps is an option as well. Rely on the DULCOPOOL Pro for perfect water treatment in your pool. (Fig. includes Floc Dos pump, this is not included in the scope of delivery.)