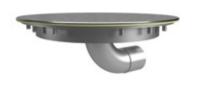

#### **Built-in pot aerator**

90° outlet 2" IT packed

Air jet nozzle D100

Connection R 1 1/2"

#### 2-piece round cover

for aerator with seal and screws, packed