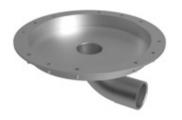

#### **Built-in pot aerator**

90° outlet 2" IT packed

Air jet nozzle D100

Connection R 1 1/2"