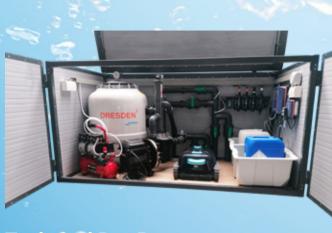

The filter box is available in two versions: The Smart Technical Box and the Pro Technical Box. Both models offer additional storage space for your swimming pool cleaning robot and can be supplied completely pre-assembled and wired or as a kit.

#### **Technical Box Pro**

is equipped with a high-quality Dresden² 600 filter and comes with a frequency-controlled circulating pump for adjustable pump capacity up to 26 m³/h, a Besgo bar valve for automatic backwash and DULCOPOOL Pro for complete pool control. The safe regulation of the pH value in the swimming pool water, control of the disinfectant content by free chlorine measurement, control of salt electrolysis systems or active oxygen measurement is also possible here. The pool heating can be optionally take place via a solar controller, a highly efficient heat exchanger or a low-noise heat pump.