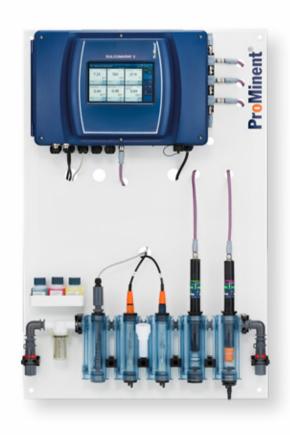

#### **DULCOMARIN®3**

Experience the future of swimming pool water treatment with the DULCO-MARIN® 3 measuring and control system. The interactive Start-Up Assistant makes system planning is very easy. Using drag & drop, you can transfer the result of the commissioning menu for quick and easy commissioning. The system is operated directly on the touch display or conveniently on the move via the Internet with your smartphone or tablet. Connect to your DULCOMARIN® 3 and enjoy crystal clear water in your pool.