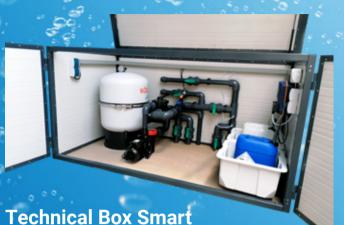

# **Smart premium technical boxes**

The practical and elegant solution for the above-ground installation of your pool technology

The premium technical box offers a practical and elegant solution for the aboveground installation of your pool technology. With construction made of powder-coated steel and steel sandwich elements with PUR foam, it offers optimum stability, heat and sound insulation at the same time as minimal weight. The box can be placed near the pool or on the wall of a house and offers easy access to your pool equipment. Clean, dry and tidy – the premium technical box is the perfect solution for your pool technology.

The filter box is available in two versions: The Smart Technical Box and the Pro Technical Box. Both models offer additional storage space for your swimming pool cleaning robot and can be supplied completely pre-assembled and wired or as a kit.

#### BEHNCKE PRODUCT OFFENSIVE

Technology out of the box, new with BEHNCKE water treatment plants Outer dimensions: H 103 x W 205 x D 111 cm

is equipped with a Cologne filter up to 600 mm diameter (400, 500 and 600 mm) for 6, 10 or 14 m³/h respectively and comes with a 6-way backwash valve, a standard filter pump and DULCOPOOL. As an option, you can add a solar control system or a heat pump for optimum pool heating.