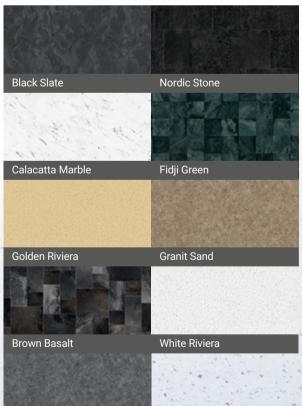

mix of the elements air, water and light.

The element for the technical room offers ideal heat dissipation of the air pump and has an integrated cable connection for the LED spotlight. This solution is also ideally suited for renovations and extensions, as separate cable ducts for the integrated spotlight are not necessary.

### **NEW: AIR BUBBLE PLATES**



# We supplement our product portfolio of swimming pool liners with the company CGT ALKOR.

#### **CGT Swimming pool liners**

The European design collection from CGT with innovative materials for swimming pool linings.

The swimming pool liners from CGT captivate not only with their top price/performance ratio and also with their extraordinary beautiful design. The material composition guarantees problem-free laying of the liner.







**Granit Grey** 

### aquastone





PRODUCT
OFFENSIVE

Fantastically beautiful new foil designs

# **Smart premium technical boxes**

The practical and elegant solution for the above-ground installation of your pool technology

The premium technical box offers a practical and elegant solution for the aboveground installation of your pool technology. With construction made of powder-coated steel and steel sandwich elements with PUR foam, it offers optimum stability, heat and sound insulation at the same time as minimal weight. The box can be placed near the pool or on the wall of a house and offers easy access to your pool equipment. Clean, dry and tidy – the premium technical box is the perfect solution for your pool technology.

The filter box is available in two versions: The Smart