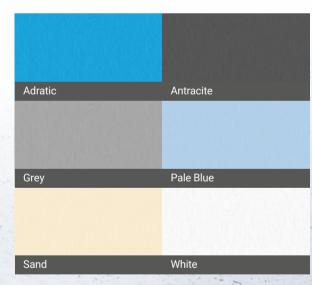

Our technical boxes are in the following colours available:

RAL 9006 silver grey RAL 7016 anthracite RAL 9005 deep black