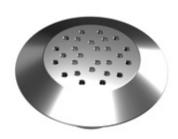

missioning menu for quick and easy commissioning. The system is operated directly on the touch display or conveniently on the move via the Internet with your smartphone or tablet. Connect to your DULCOMARIN® 3 and enjoy crystal clear water in your pool.





#### Air bubble plates

Beautifully shaped stainless steel bubble plates

Who doesn't love to lie on the water and drift? With the BEHNCKE Aerator and its air bubble nozzles, you can immerse yourself in a bubbling pleasure and enjoy the massage effect of the water. A must for everyone who loves wellness.

#### BEHNCKE PRODUCT OFFENSIVE

Enchant your pool into oasis of well-being with high-quality bubble plates made of stainless steel



#### **Built-in pot aerator**

90° outlet 2" IT packed



Air jet nozzle D100

Connection R 1 1/2"



#### 2-piece round cover

for aerator with seal and screws, packed





#### 2-piece cover Cube line

for aerator with seal and screws, packed





# The highlight of the aerator: 2-piece round cover/with light

for aerator with seal and screws, packed

The special bubble and light function offers you a visual highlight as well as an unforgettable bathing experience. The highly polished stainless steel bubble plate encloses a highly efficient RGBW LED spotlight for an optimal mix of the elements air, water and light.

The element for the technical room offers ideal heat dissipation of the air pump and has an integrated cable connection for the LED spotlight. This solution is also ideally suited for renovations and extensions, as separate cable ducts for the integrated spotlight are not n