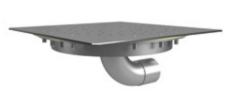

with your smartphone or tablet. Connect to your DULCOMARIN® 3 and enjoy crystal clear water in your pool.





#### Air bubble plates

Beautifully shaped stainless steel bubble plates

Who doesn't love to lie on the water and drift? With the BEHNCKE Aerator and its air bubble nozzles, you can immerse yourself in a bubbling pleasure and enjoy the massage effect of the water. A must for everyone who loves wellness.

#### BEHNCKE PRODUCT OFFENSIVE

Enchant your pool into oasis of well-being with high-quality bubble plates made of stainless steel



#### **Built-in pot aerator**

90° outlet 2" IT packed



Air jet nozzle D100

Connection R 1 1/2"



#### 2-piece round cover

for aerator with seal and screws, packed





#### 2-piece cover Cube line

for aerator with seal and screws, packed





# The highlight of the aerator: 2-piece round cover/with light

for aerator with seal and screws, packed

The special bubble and light function offers you a visual highlight as well as an unforgettable bathing experience. The highly polished stainless steel bubble plate encloses a highly efficient RGBW LED spotlight for an optimal mix of the elements air, water and light.

The element for the technical room offers ideal heat dissipation of the air pump and has an integrated cable connection for the LED spotlight. This solution is also ideally suited for renovations and extensions, as separate cable ducts for the integrated spotlight are not necessary.

### **NEW: AIR BUBBLE PLATES**



# We supplement our product portfolio of swimming pool liners with the company CGT ALKOR.

#### **CGT S