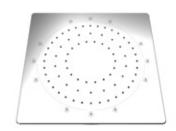

# The highlight of the aerator: 2-piece round cover/with light

for aerator with seal and screws, packed

The special bubble and light function offers you a visual highlight as well as an unforgettable bathing experience. The highly polished stainless steel bubble plate encloses a highly efficient RGBW LED spotlight for an optimal mix of the elements air, water and light.

The element for the technical room offers ideal heat dissipation of the air pump and has an integrated cable connection for the LED spotlight. This solution is also ideally suited for renovations and extensions, as separate cable ducts for the integrated spotlight are not necessary.