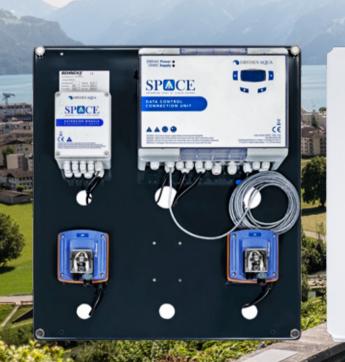

#### **BEHNCKE SPACE**

#### Complete control and monitoring of your pool through artificial intelligence

SPACE is more than a classic pool automation system:

It is a device that allows you to monitor your pool in real time and control it remotely. Thanks to its embedded artificial intelligence (AI), SPACE continuously analyses and controls all the parameters of your pool to improve its own performance, avoid unnecessary water consumption and reduces operating costs.

**Creates more fun** 

& relaxation

**Protects your** 

investment

**Protects** the environment

Reduces the operating costs

**PRODUCT** 

SPACE is more than a classic pool automation system. Intelligence for your swimming pool.