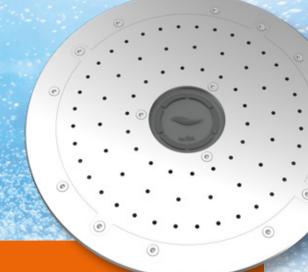

#### Air bubble plates

Beautifully shaped stainless steel bubble plates

Who doesn't love to lie on the water and drift? With the BEHNCKE Aerator and its air bubble nozzles, you can immerse yourself in a bubbling pleasure and enjoy the massage effect of the water. A must for everyone who loves wellness.

#### BEHNCKE PRODUCT OFFENSIVE

Enchant your pool into oasis of well-being with high-quality bubble plates made of stainless steel